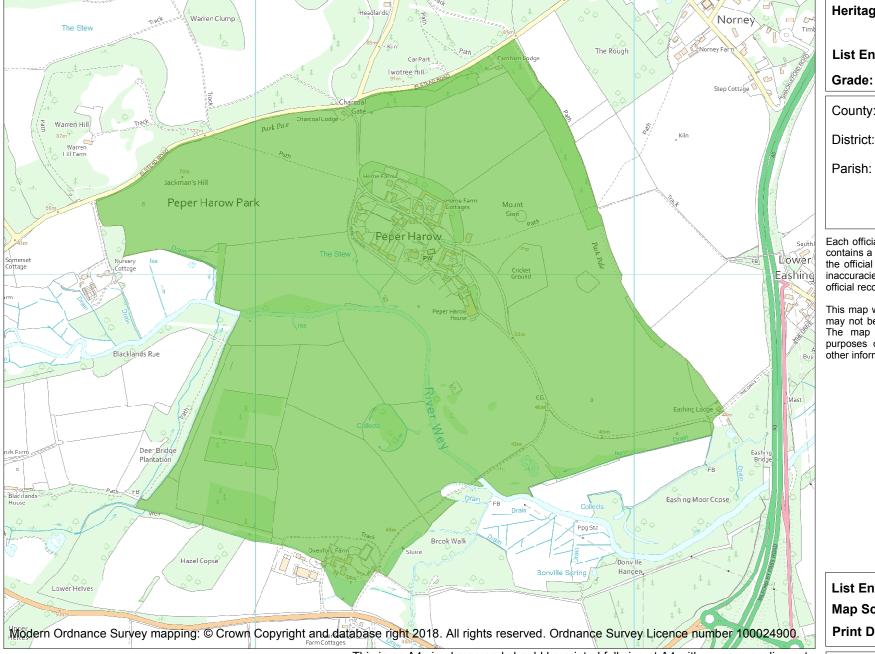

This is an A4 sized map and should be printed full size at A4 with no page scaling set.

Name: Peper Harow Park

**Heritage Category:** 

Park and Garden

List Entry No :

1435898

County: Surrey

District: Waverley

Parish: Peper Harow, Witley

Each official record of a registered garden or other land contains a map. The map here has been translated from the official map and that process may have introduced inaccuracies. Copies of maps that form part of the official record can be obtained from Historic England.

This map was delivered electronically and when printed may not be to scale and may be subject to distortions. The map and grid references are for identification purposes only and must be read in conjunction with other information in the record.

List Entry NGR: SU9340743873

**Map Scale:** 1:10000

Print Date: 17 May 2024

HistoricEngland.org.uk